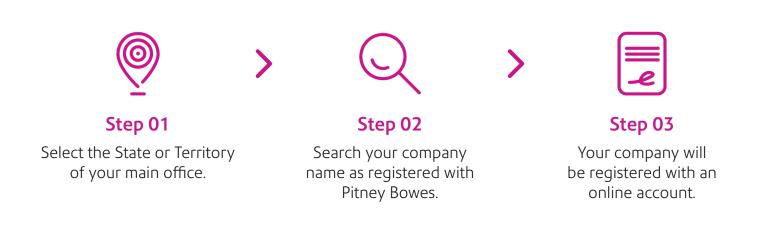

## Steps to verify your web store account.

For existing web store accounts only.

By verifying your account in our web store, you will enable the option to pay on your Pitney Bowes account at checkout.

You can verify your account by following the below steps:

- Firstly, make sure you are signed in to your web store account. Go to My Account in the top right-hand side menu bar and click on My account details.
- Scroll down until you see the section titled: Register your Pitney Bowes customer account.
- Follow the instructions below for quick and easy verification.