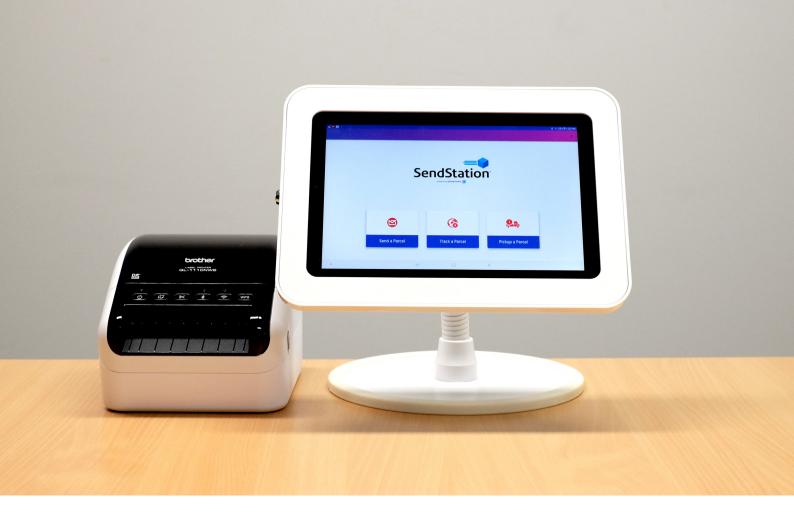

SendStation<sup>™</sup> Tablet

### **Empower users**

Designed with the user in mind, the full-colour 10.5" touchscreen user interface makes it easy to generate a fully trackable shipping label.

### Print a trackable label from the integrated printer

Print your fully trackable label from the integrated thermal label printer and apply directly to your parcel.